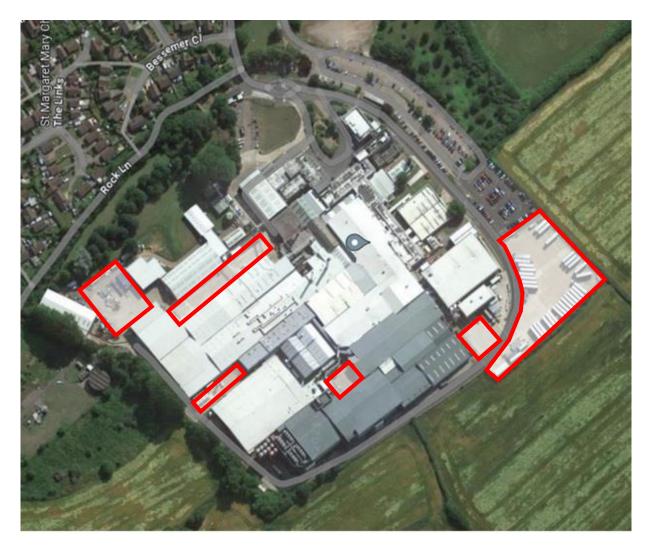

## **CONTAINERISED SOLUTION REQUIREMENTS**

 ${\sf Containers} \cdot {\sf Cold\ Storage} \cdot {\sf Offshore} \cdot {\sf Self\ Storage} \cdot {\sf 4People} \cdot {\sf Transport}$ 